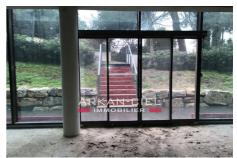

## Local professional walls A580 Antibes

Large Local Commercial or Professional Use Large premises for commercial or professional use of over 200 m² ideally located in the district of Nova Antipolis in Antibes, in the heart of a huge commercial area. This room is located on the ground floor of the llex Center building in a very busy area (Carrefour Antibes, line of the future Sophia Antipolis trolley-bus ...). In addition, 4 parking spaces in a secure underground parking. Rare product on the market!