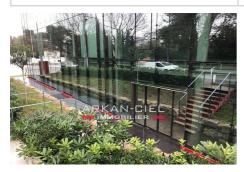

## Local professional walls A580 Antibes

Large Local Commercial or Professional Use Large premises for commercial or professional use of over 200 m² ideally located in the district of Nova Antipolis in Antibes, in the heart of a huge commercial area. This room is located on the ground floor of the llex Center building in a very busy area (Carrefour Antibes, line of the future Sophia Antipolis trolley-bus ...). In addition, 4 parking spaces in a secure underground parking. Rare product on the market!