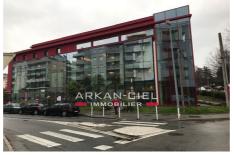

## Local professional walls A580 Antibes

Large Local Commercial or Professional Use Large premises for commercial or professional use of over 200 m² ideally located in the district of Nova Antipolis in Antibes, in the heart of a huge commercial area. This room is located on the ground floor of the llex Center building in a very busy area (Carrefour Antibes, line of the future Sophia Antipolis trolley-bus ...). In addition, 4 parking spaces in a secure underground parking. Rare product on the market!