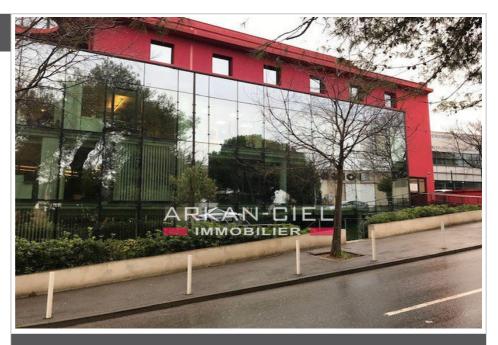

## Local professional walls A580 Antibes

Large Local Commercial or Professional Use Large premises for commercial or professional use of over 200 m² ideally located in the district of Nova Antipolis in Antibes, in the heart of a huge commercial area. This room is located on the ground floor of the llex Center building in a very busy area (Carrefour Antibes, line of the future Sophia Antipolis trolley-bus ...). In addition, 4 parking spaces in a secure underground parking. Rare product on the market!